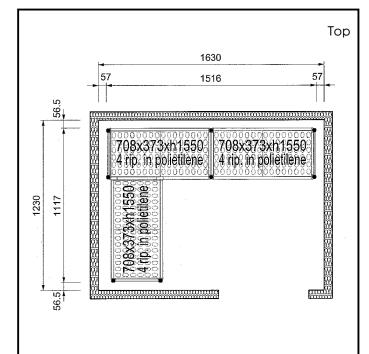

## Stainless Steel Preparation Aluminum Shelving Set for 1630x1230 mm cold rooms

| ITEM #  |  |  |
|---------|--|--|
| MODEL # |  |  |
| NAME #  |  |  |
|         |  |  |
| SIS #   |  |  |
| AIA#    |  |  |

### **Key Information:**

Uprights

137090 (CRS1612)2External dimensions, Width:708 mmExternal dimensions, Depth:373 mmExternal dimensions, Height:1550 mmMax loading weight:1040 kgNet weight:41 kg